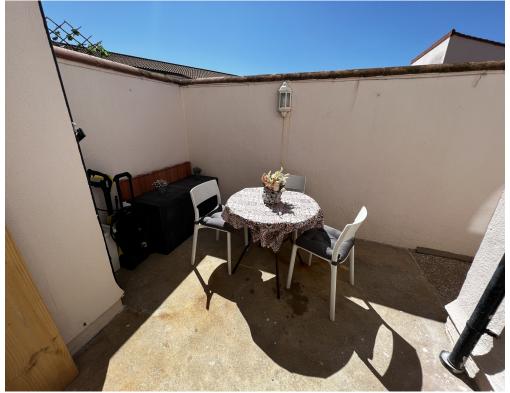

## AT A GLANCE

• 3 year residency required

Ref: G2811

- Private patio
- · Possibility to extend
- Double glazing
- End of terrace house
- Fitted wardrobes

#### **DESCRIPTION**

Unique and charming end of terrace town house with front private patio with a west entrance, situated in the highly desirable development of Europa Walks.

The accommodation comprises of kitchen with an extended laundry area with access to the front patio, living/dining room with access to an east facing back patio, and hall on the 1st level. On the upstairs level you have two double size bedrooms both with fitted wardrobes, bathroom and two large store cupboards. Additionally, the property has had the loft boarded up and offers generous storage space. This property can be extended subject to planning permission. Includes an off-road car parking space. Three year residency is required.