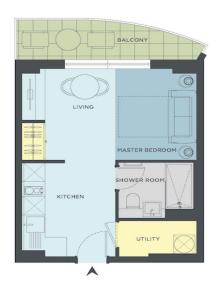

#### TYPE C

STANDARD STUDIO - INTERNAL AREA 29.6 sg m | EXTERNAL AREA 5.8 sg m

#### AT A GLANCE

- Air-conditioning
- Ideal location
- Utility room
- Private balcony
- Sea views
- Communal pools
- Communal gardens
- · High floor
- · Communal gymnasium
- Off-plan resale
- · Ceramic flooring
- · Concierge service

#### **SPECIFICATIONS**

Beds: Studio
Baths: 1
Terrace area: 6m<sup>2</sup>
Living Area 30m<sup>2</sup>

#### **DESCRIPTION**

Off-plan resale in Eurocity.

Ideally situated within walking distance of the city centre, this luxury studio is set on the thirteenth floor of the Murano tower and is well positioned enjoying views to the Bay. c.30sqm in size with a private 6pm balcony, its features include reverse cycle airconditioning, a high specification fitted kitchen, ceramic tiled floors, a utility room, and access to the impressive communal swimming pools, gymnasium and landscaped garden areas. 24 hour concierge with post and parcel room.