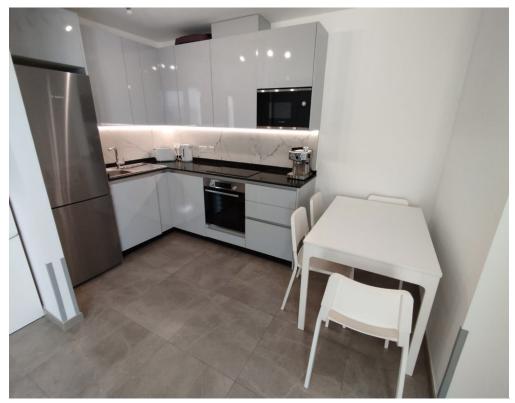

#### **DESCRIPTION**

Luxury studio for sale in E1.

Set on a very high floor, this west-facing property has been finished to high specifications throughout. Located close to Eastern Beach and within walking distance of the city centre and the frontier, it is approximately 30 square metres in size and has a private balcony. Reverse cycle air-conditioning. Integrated pull-down Murphy bed. Tile flooring. Fitted wardrobes. Sold on the open market with no residency restrictions. Benefits from discounted membership to the gymnasium and spa. Leasehold. Ideal buy to let opportunity.