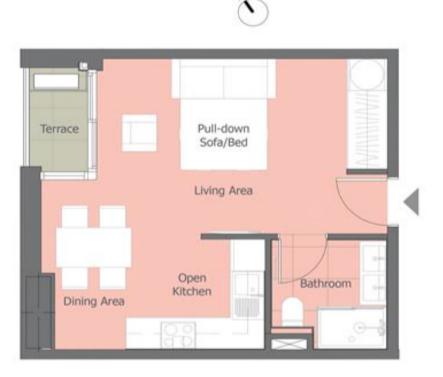

#### **SPECIFICATIONS**

Beds: Studio
Baths: 1
Terrace area: 2m<sup>2</sup>
Living Area 30m<sup>2</sup>

#### **DESCRIPTION**

Studio for sale in E1.

Set on a high floor, the property has been finished to a high standard throughout and is c.30sqm in size. Features include a private balcony with impressive views, reverse cycle air-conditioning, double glazing, and a high specification fitted kitchen and bathroom with walk-in shower. Sold on the open market with no residency restrictions. Leasehold.