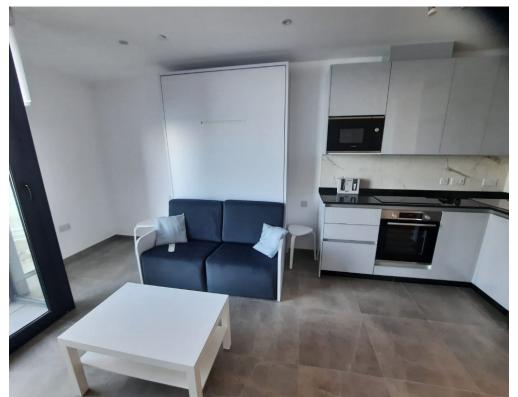

### AT A GLANCE

- Air-conditioning
- · Private balcony
- Viewing recommended
- Quality specifications
- Currently let
- High floor
- Pull down bed
- Tile flooring

#### **SPECIFICATIONS**

Beds: Studio
Baths: 1
Terrace area: 2m²
Living Area 30m²

#### **DESCRIPTION**

Presidential studio suite for sale in E1.

Set on the 19th floor floor, this property has been finished to quality specifications throughout. Features include reverse cycle air-conditioning, double glazing, a private balcony, and lovely views overlooking Eastern Beach. Fully fitted kitchen with soft close doors and drawers. Tile flooring with natural stone effect. Integrated pull-down murphy bed, becoming a sofa when closed. Discounted memberhip to the Gymnasium and indoor swimming pool. Sold on the open market with no residency restrictions. Leasehold. Viewing is highly recommended.