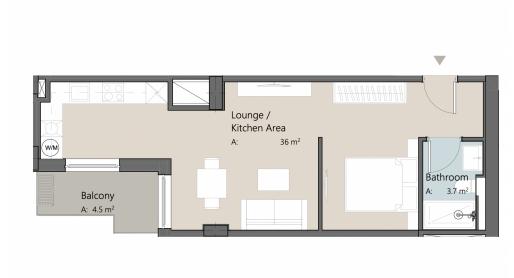

#### DESCRIPTION

Off-plan opportunity in Gibraltar's latest new development.

This Executive Studio is set on a low floor and is c.41sqm internally with a 5sqm private balcony.

Located on Devil's Tower Road and near the entrance to the new tunnel — now the main route in and out of Gibraltar — and the much-anticipated 'Eastside Project' development, it will become a focal point for the entire area. Functional layouts will be finished with premium flooring, ceramics, sanitary fittings, and high-quality fixtures. All units will prioritise comfort and convenience. As well as double-glazed, energy-efficient windows, every unit will boast a state-of-the-art air conditioning system. For al fresco entertaining, there'll be a balcony with mood lighting. Residents will also benefit from access to the Roof Terrace Leisure Deck and indoor heated Jacuzzi Spa with stunning views from the top floor.