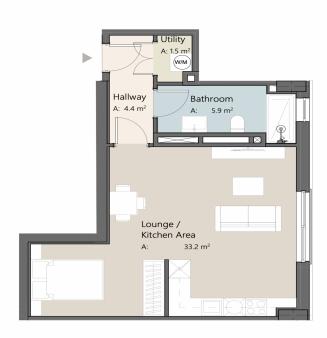

# HILLS PROPERTIES

## OPENING DOORS FOR YOU

#### DEVILS TOWER ROAD



#### AT A GLANCE

- Air-conditioning
- · Communal swimming pool

Ref: G2909

- · East facing
- Quality finishes
- Double glazing
- Investment opportunity
- Landscaped areas
- · Eco-friendly development

#### **SPECIFICATIONS**

Beds: Studio
Baths: 1
Living Area 46m<sup>2</sup>

### **OUTGOINGS**

Service charges: TBC Rates: TBC



#### **DESCRIPTION**

Off-plan opportunity in Gibraltar's latest new development.

This Executive Studio is set on a low floor and is c.46sqm internally.

Located on Devil's Tower Road and near the entrance to the new tunnel — now the main route in and out of Gibraltar — and the much-anticipated 'Eastside Project' development, it will become a focal point for the entire area. Functional layouts will be finished with premium flooring, ceramics, sanitary fittings