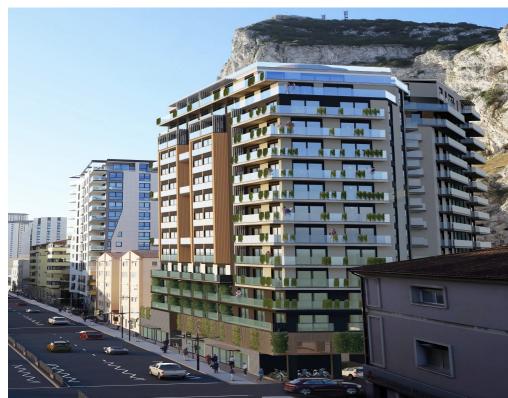

## **DEVILS TOWER ROAD**

#### **DESCRIPTION**

Off-plan opportunity in Gibraltar's latest new development.

This Executive Studio is set on a low floor and is c.41sqm internally with a 6sqm private balcony.

Located on Devil's Tower Road and near the entrance to the new tunnel — now the main route in and out of Gibraltar — and the much-anticipated 'Eastside Project' development, it will become a focal point for the entire area. Functional layouts will be finished with premium flooring, ceramics, sanitary fittings, and high-quality fixtures. All units will prioritise comfort and convenience. As well as double-glazed, energy-efficient windows, every unit will boast a state-of-the-art air conditioning system. For al fresco entertaining, there'll be a balcony with mood lighting. Residents will also benefit from access to the Roof Terrace Leisure Deck and indoor heated Jacuzzi Spa with stunning views from the top floor.