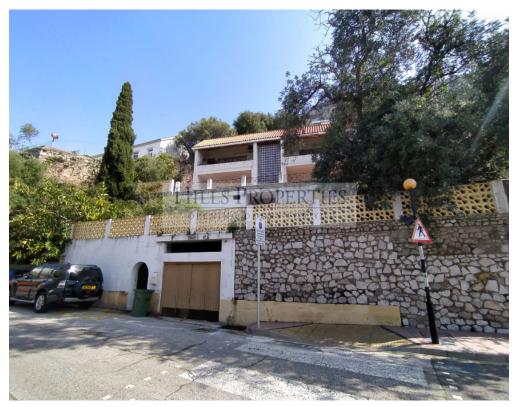

### AT A GLANCE

Viewing recommended

Ref: G2708

- Unique property
- Detached property
- Development potential
- Leasehold
- Well situated

#### **DESCRIPTION**

Unique property for sale, very well located between the town centre and south district. The plot size is c.700sqm and the currenty property can either be redeveloped into an impressive single residence or perhaps also developed into separate apartments. There is currently a lockup garage with room to park another car directly outside. Current lease term is approximately 106 years. Viewing is highly recommended in order to fully appreciate the potential and scope of this property.