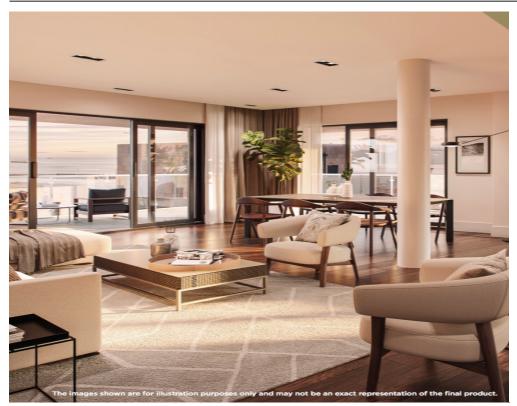

### AT A GLANCE

- Air-conditioning
- Communal pool
- Penthouse
- · Spacious living areas
- Covered parking
- Ideal location
- Off-plan
- Two large balconies

#### **SPECIFICATIONS**

 Beds:
 3

 Baths:
 4

 Terrace area:
 50m²

 Living Area
 289m²

#### **DESCRIPTION**

Off-plan property for sale in final phase of the Midtown Development.

Currently under construction, this eastwest-facing penthouse enjoys c.289sqm of living area. Comprising four bedrooms and four bathrooms (master ensuite), its features include reverse cycle air-conditioning, two private balconies totalling 50sqm, quality finishes throughout, and access to the communal swimming pool. Suitable for HEPSS and Category 2 status. Leasehold.