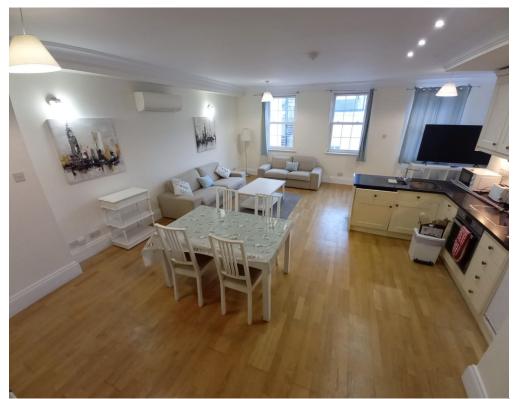

#### AT A GLANCE

- Communal pool
- Private parking
- Suitable for Cat 2
- Air-conditioning
- Furnished
- Exclusive development
- Colonial property
- Ideal location
- Viewing recommended
- Communal gym
- Spacious living areas
- · Long lets

#### **DESCRIPTION**

Lovely colonial property to let.

Situated in an exclusive development in the town area, this property is built over two levels and enjoys spacious living areas. Comprising two double bedrooms and two bathrooms (master ensuite), it features high ceilings, wood flooring and air-conditioning and it is offered furnished. Benefits from access to the communal swimming pool and gymnasium. Includes a private parking space. Suitable for Cat 2 and HEPSS. Long-lets only.