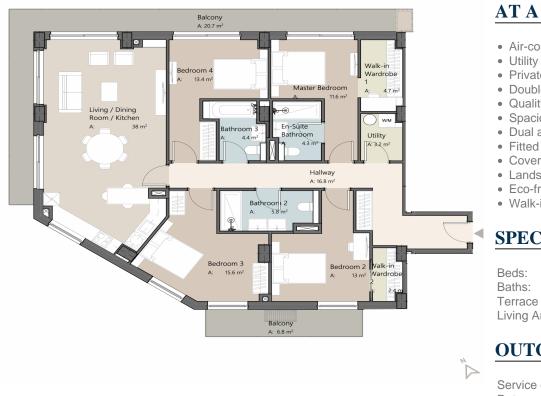

## AT A GLANCE

- Air-conditioning
- Utility room
- · Private balconies
- Double glazing
- · Quality finishes
- Spacious living areas
- Dual aspect
- · Fitted wardrobes
- Covered parking
- Landscaped areas
- · Eco-friendly development
- Walk-in wardrobes

#### **SPECIFICATIONS**

| Beds:         | 4                 |
|---------------|-------------------|
| Baths:        | 3                 |
| Terrace area: | 28m <sup>2</sup>  |
| Living Area   | 139m <sup>2</sup> |
|               |                   |

#### DESCRIPTION

Off-plan opportunity in Gibraltar's latest new development.

This four bedroom corner apartment is set on a low floor and is c.139sqm internally with c.28sqm of private balcony area.

Located on Devil's Tower Road and near the entrance to the new tunnel - now the main route in and out of Gibraltar - and the much-anticipated 'Eastside Project' development, it will become a focal point for the entire area. Functional layouts will be finished with premium flooring, ceramics, sanitary fittings, and high-quality fixtures. All units will prioritise comfort and convenience. As well as double-glazed, energy-efficient windows, every unit will boast a state-of-the-art air conditioning system. For al fresco entertaining, there'll be a balcony with mood lighting. Residents will also benefit from access to the Roof Terrace Leisure Deck and indoor heated Jacuzzi Spa with stunning views from the top floor.