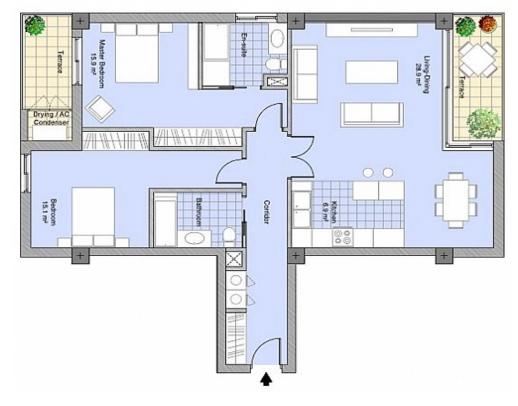

#### **SPECIFICATIONS**

Beds: 2
Baths: 2
Terrace area: 12m<sup>2</sup>
Living Area 90m<sup>2</sup>

#### **DESCRIPTION**

Luxury apartment for sale in Clemence Suites. Comprising two bedrooms and two bathrooms (master ensuite), this property has c.90sqm of living area and enjoys quality finishes throughout. Boasting numerous features including reverse cycle air-conditioning, two private balconies, oak engineered wood flooring, and a high specification fully fitted kitchen, it further benefits from access to the communal gym and indoor swimming pool. Includes a private covered parking space. Sold on the open market with no residency restrictions. Leasehold. Suitable for Cat 2 and HEPSS. Viewing is highly recommended.