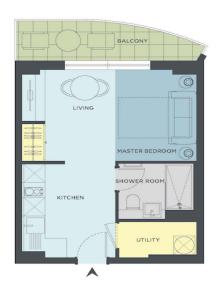

#### TYPE C

STANDARD STUDIO - INTERNAL AREA 29.6 sg m | EXTERNAL AREA 5.8 sg m

## **SPECIFICATIONS**

Beds: Studio
Baths: 1
Terrace area: 6m<sup>2</sup>
Living Area 30m<sup>2</sup>

### **DESCRIPTION**

Off-plan resale in Eurocity.

Ideally situated within walking distance of the city centre, this luxury studio is set on the thirteenth floor of the Murano tower and is well positioned enjoying views to the Bay. c.30sqm in size with a private 6pm balcony, its features include reverse cycle airconditioning, a high specification fitted kitchen, ceramic tiled floors, a utility room, and access to the impressive communal swimming pools, gymnasium and landscaped garden areas. 24 hour concierge with post and parcel room.