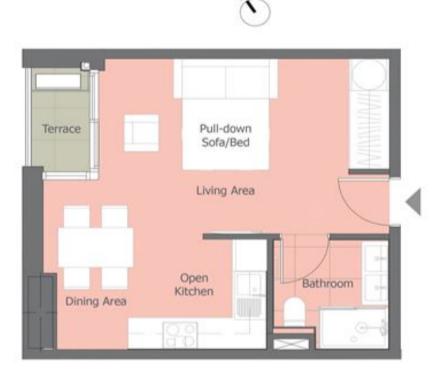

#### **SPECIFICATIONS**

Beds: Studio
Baths: 1
Terrace area: 2m²
Living Area 30m²

#### **DESCRIPTION**

Studio for sale in E1.

Set on a high floor, the property has been finished to a high standard throughout and is c.30sqm in size. Features include a private balcony with impressive views, reverse cycle air-conditioning, double glazing, and a high specification fitted kitchen and bathroom with walk-in shower. Sold on the open market with no residency restrictions. Leasehold. Vacant possession.