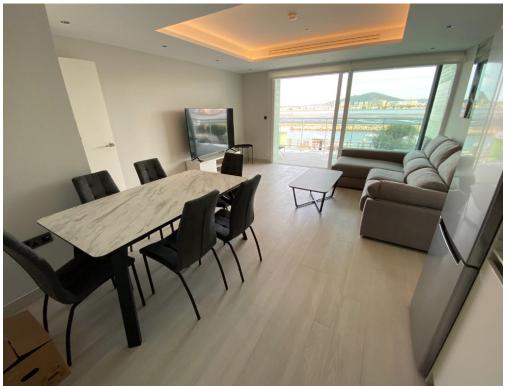

#### **DESCRIPTION**

Luxury apartment to let in Marina Club. Comprising two bedrooms and two bathrooms (master ensuite), this brand new property is c.78sqm internally and has been built to high quality specifications throughout. Boasting numerous features including reverse cycle air-conditioning, fitted wardrobes, a designer kitchen, and a 29sqm private terrace with pleasant views, it is offered furnished and includes a private parking space. Long lets only. No pets allowed. Available now.